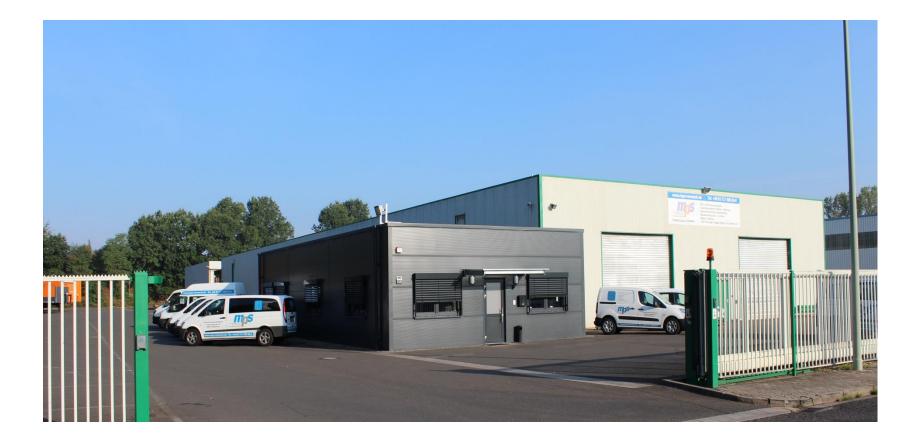

der in mechanical engineering

### Details to mps...



- MPS stands for mechanical engineering, production engineering and services
- Establishment in May 1998
- Chief executive is Holger Winnai
- Our service portfolio includes:
  - Services
  - Reconstruction, reconditioning and relocation of machines
  - Technical consulting
  - manufacturing and module assembly

### Numbers, details and facts

Ihr service- und Dienstleister

- ► Revenue: 5.000.000 € in 2021
- **Employees:**

40 (December 2021)

► Quality:

Certification in accordance to DIN EN ISO 9001:2015



► Locations:

71686 Remseck Neckaraue 25 (headquarters)

66914 Waldmohr Industriestraße 1b (branch southwest)

## Headquarters

## 71686 Remseck, Neckaraue 25





### **Branch Southwest**

66914 Waldmohr, Industriestrasse 1b





### **Overview of our product and range of services**



- Complete reconstruction of production plant (area machining)
- Complete Reconditioning of available production plants (focus machining)
- Consulting support
- Preparation of expert report
- ► Engineering order planning, order processing
- Overall responsibility for location transfer



### Complete Reconditioning of available production plants (main focus machining)

- Manufacture of special spare parts, if necessary (according to own construction or drawing template)
- Delivery
- Mounting
- Documentation
- Create acceptance report

### Our product and range of services in detail



#### **Consulting support**

- ► For internal planning task to build up and/or relocation of new production capacity
- Efficiency analyze of availabl