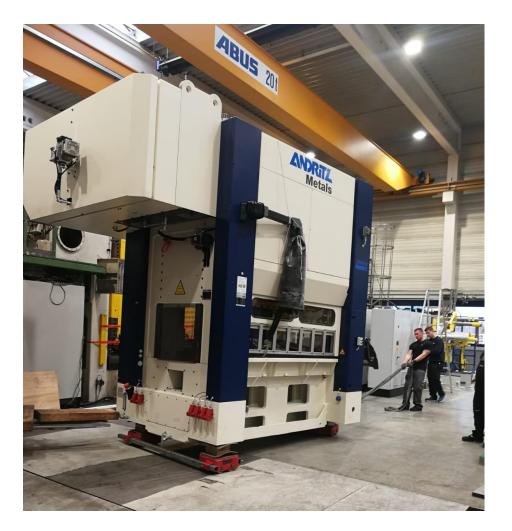

### **Contribution 38 T press**

Contribution of a 38 T press with 60 T chassis.