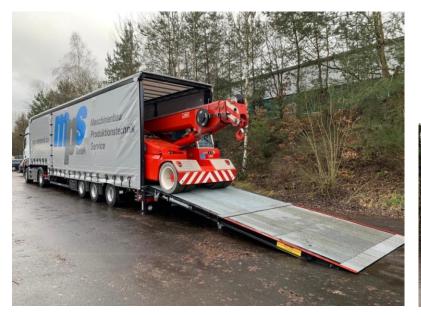

### Capabilities truck with special trailer

With our equipment we conduct machine transports for you. Thereby you benefit from execution "one-stop".

- crankable rear
- drivable ramp for 25 to
- inside height 3,10 m
- pluggable stanchion for the form fit for heavy load, frap boxes for heavy-duty chains