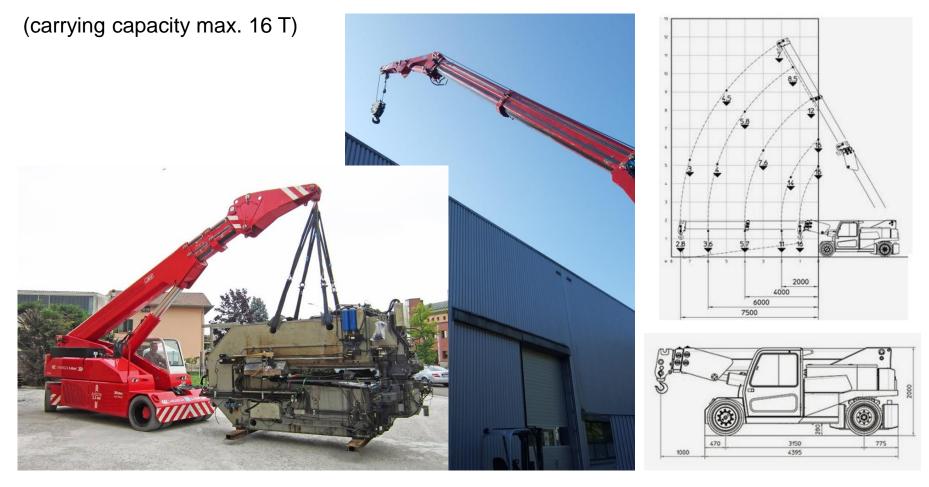

## Cabin-controlled portable crane JMG Cranes MC160

**Capabilities cabin-controlled portable crane** 