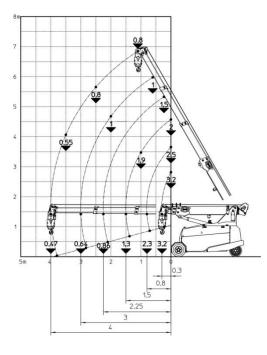

mechanical, electrical) with machine capability inspection
- Purchase support of functional machines and plants.
- ► Dispose of machinery and equipment with evidence.

### Capabilities truck with special trailer



With our equipment we conduct machine transports for you. Thereby you benefit from execution "one-stop".



- crankable rear
- drivable ramp for 25 to
- inside height 3,10 m
- pluggable stanchion for the form fit for heavy load, frap boxes for heavy-duty chains









**Capabilities cabin-controlled portable crane** 



## Cabin-controlled portable crane JMG Cranes MC160



**Capabilities cabin-controlled portable crane** 



## Cabin-controlled portable crane JMG Cranes MC250

(carrying capacity max. 25 t)





Copyright MPS GmbH

**Capabilities mini crane** 

## Mini crane











## Transfer and reconstruction flat head assembly





### Deassembly and reassembly transfer processing

Ihr service- und Dienstleister im Maschinenbau

Deassembly and reassembly of a Mauser Krauseco transfer processing cylinder head preprocessing including implementing and machine capability inspection (MFU Cmk 1.67).



### **Roboter programming**



Disassembly and reassembly with implementing a robot cell with 150 tool holder.



### **Contribution 38 T press**



Contribution of a 38 T press with 60 T chassis.



### **Disassembly and Reassembly SMG press**



Disassembly and Reassembly with implementing of a 1300 T stage press from SMG in Hungary for a German client.







### **Disassembly and Reassembly machine facilities with robots**



Disassembly and Reassembly of b