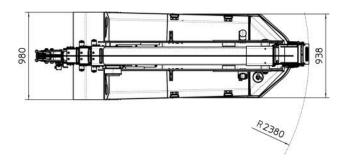

## Cabin-controlled portable crane JMG Cranes MC160

**Capabilities cabin-controlled portable crane** 

## Cabin-controlled portable crane JMG Cranes MC250

(carrying capacity max. 25 t)

Copyright MPS GmbH

**Capabilities mini crane** 