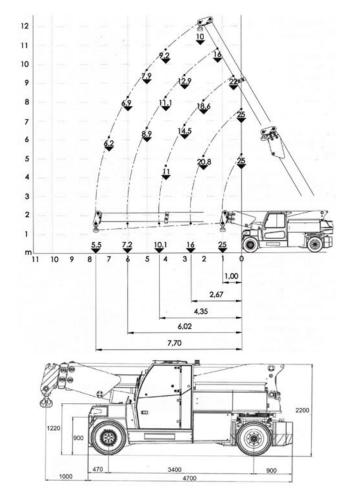

## Cabin-controlled portable crane JMG Cranes MC250

(carrying capacity max. 25 t)

Copyright MPS GmbH

**Capabilities mini crane** 