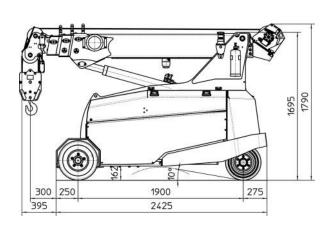

## Cabin-controlled portable crane JMG Cranes MC160

**Capabilities cabin-controlled portable crane** 

## Cabin-controlled portable crane JMG Cranes MC250

(carrying capacity max. 25 t)

Copyright MPS GmbH

**Capabilities mini crane** 